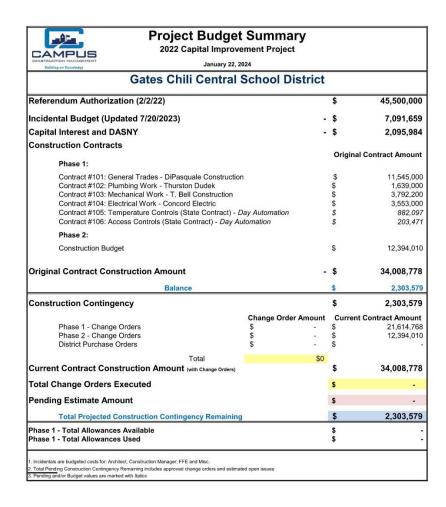

# **Project Budget**

- Phase 1 Public Contracts: \$20,529,200
  - Pursuing Phase 1 State Contracts
- Phase 2 Dollars Available: \$12,394,010
- Contingency Dollars: \$2,303,579
  - Applies to both Phases