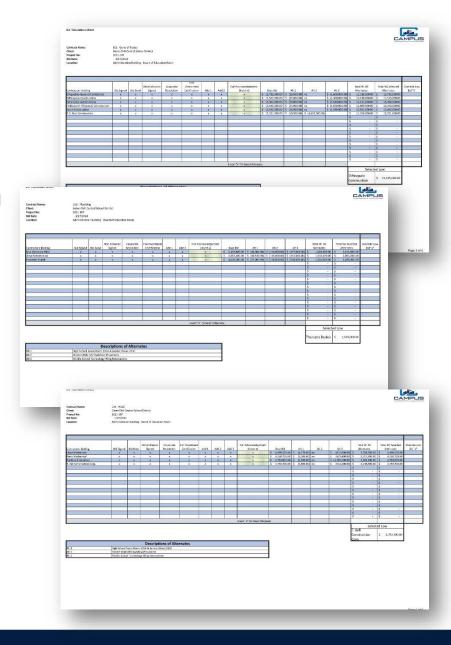

# **Bid Results**

### Phase 1

**General Trades – DiPasquale Construction** 

\$ 11,545,000

**Plumbing Work – Thurston Dudek** 

\$ 1,639,000

**Mechanical Work – T. Bell Construction** 

\$ 3,792,200

**Electrical Work – Concord Electric Corp.** 

\$ 3,553,000

# **Project Budget**

- Phase 1 Public Contracts: \$20,529,200
  - Pursuing Phase 1 State Contracts
- Phase 2 Dollars Available: \$12,394,010
- Contingency Dollars: \$2,303,579
  - Applies to both Phases